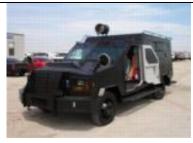

# Base Specifications Ballistic Armored Tactical Transport (BATT<sup>TM</sup>) <u>Chassis Specs:</u>

- 2008 Ford F-550 Super Duty Commercial Chassis
- 6.8 Triton V-10 Gasoline Engine 310 HP / 425lb-ft Torque
- Optional Engine: 6.0L Turbo Diesel
- Electronic 5-speed automatic transmission with overdrive
- 4-wheel; antilock brakes system, (ABS)
- 141" Wheelbase
- 4-wheel drive with locking hubs