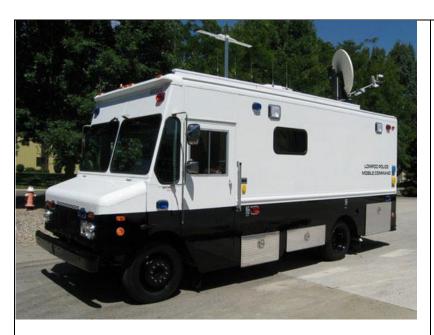

#### Communication Mobile unit for rapid deployment or central command unit

#### Communication Mobile unit for rapid deployment or central command unit

Body Style: R.D.V. (Rapid Deployment Vehicle)
Protection Level: Non

Armored

Chassis: 2008 E-450 Dual Wheel Chassis, 158" WB

**Engine V10 Gas** 

G.V.W.R.: 14,050lbs, Dual

Wheel