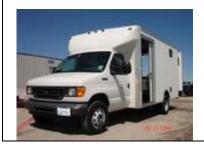

### Conversion Security Innovation

#### Communication Mobile unit for rapid deployment or central command unit

Body Style: R.D.V. (Rapid Deployment Vehicle)
Protection Level: Non

Armored

Chassis: 2008 E-450 Dual Wheel Chassis, 158" WB

**Engine V10 Gas** 

G.V.W.R.: 14,050lbs, Dual

Wheel